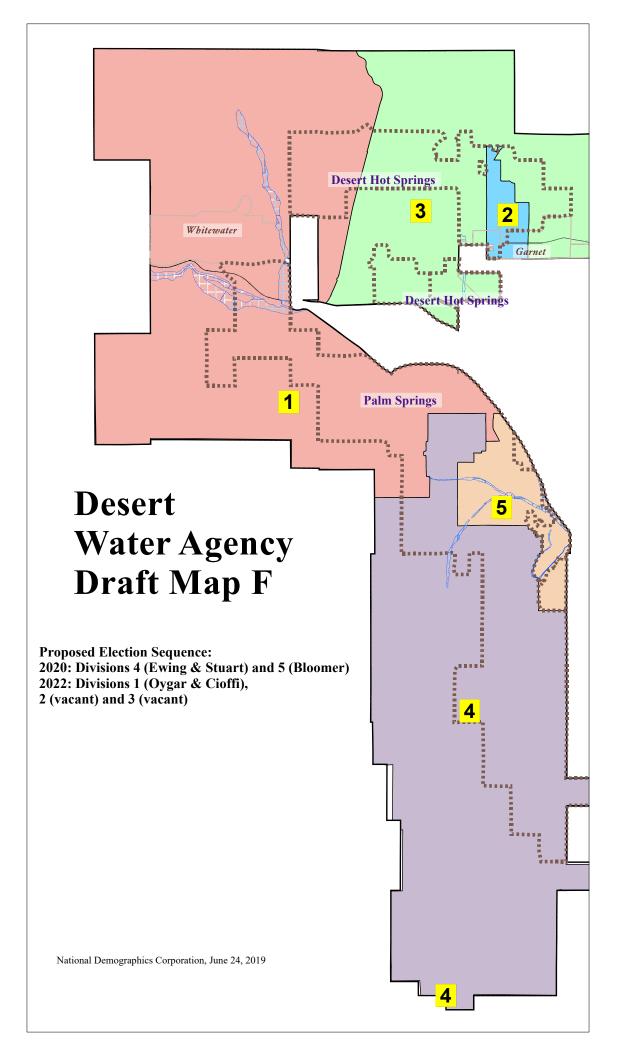

| Ideal         Total Pop         17,297         17,563         18,124         89,3           17,863         % Deviation from ideal         644         556         124         295         261         124           Total Pop         % I Fisp         32%         67%         40%         19%         165%         67%         40%         19%         67%         30%         39%         55%         52%         45%         50%         33%         30%         55%         52%         45%         30%         35%         55%         52%         45%         30%         30%         55%         52%         45%         30%         35%         55%         22%         55%         22%         55%         22%         55%         22%         55%         22%         55%         22%         55%         22%