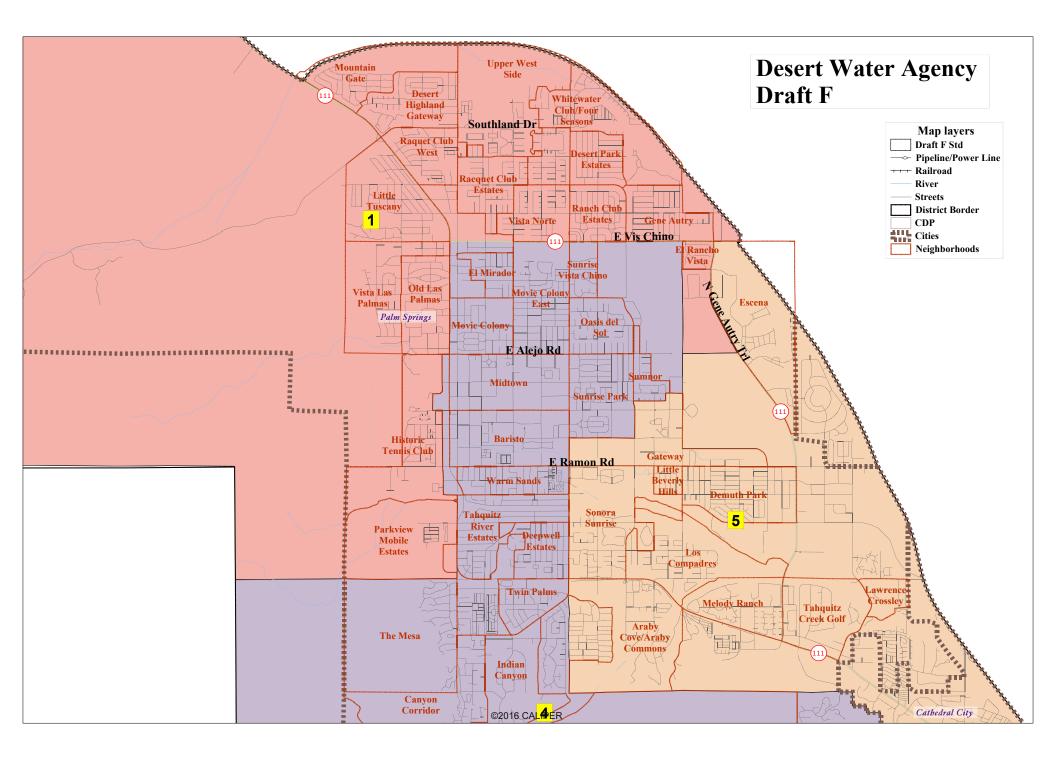

| Ideal         Total Pop         17,297         17,563         18,124         89,3           17,863         % Deviation from ideal         644         556         124         295         261         124           Total Pop         % I Fisp         32%         67%         40%         19%         165%         67%         40%         19%         67%         30%         39%         55%         52%         45%         50%         33%         30%         55%         52%         45%         30%         35%         55%         52%         45%         30%         30%         55%         52%         45%         30%         35%         55%         22%         55%         22%         55%         22%         55%         22%         55%         22%         55%         22%         55%         22%