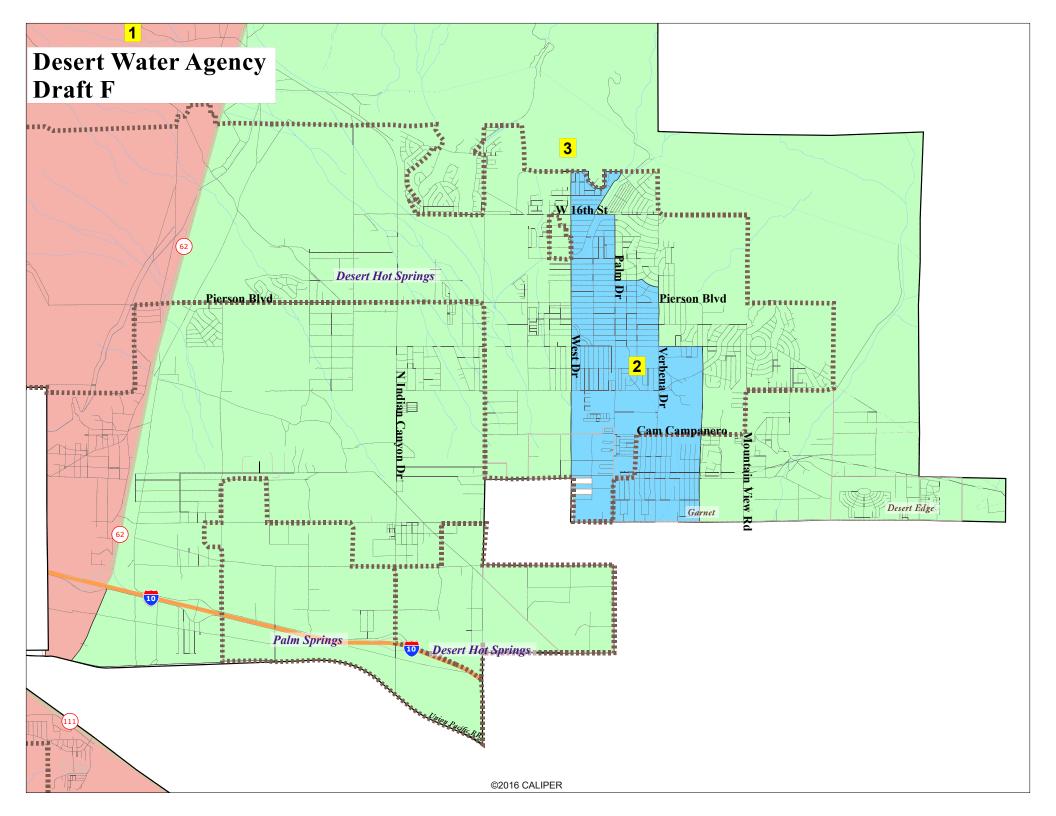

| Ideal         Total Pop         17,297         17,563         18,124         89,3           17,863         % Deviation from ideal         644         556         124         295         261         124           Total Pop         % I Fisp         32%         67%         40%         19%         165%         67%         40%         19%         67%         30%         39%         55%         52%         45%         50%         33%         30%         55%         52%         45%         30%         35%         55%         52%         45%         30%         30%         55%         52%         45%         30%         35%         55%         22%         55%         22%         55%         22%         55%         22%         55%         22%         55%         22%         55%         22%