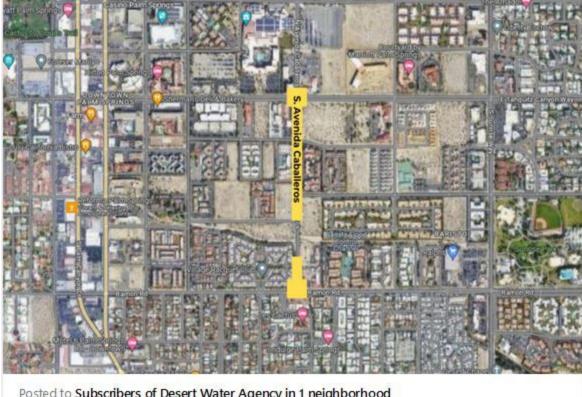

### Public Information Releases/eblasts/Customer Notifications

- 3/6 Nextdoor Emergency Pipeline Replacement Project
- 3/8 Nextdoor Emergency Pipeline Repair
- 3/8 Latest News on website Ramon Road Frontage Pipeline Replacement
- 3/8 Latest News on website National Groundwater Awareness Week
- 3/15 Nextdoor Twin Springs Condos Water Service Replacement
- 3/18 Latest News on website E. Sunny Dunes Road & Calle Santa Cruz Pipeline Replacement
- 3/18 Latest News on website Fix a Leak Week: Tips to Repair Drips
- 3/19 Nextdoor Pipeline Replacement Project near E Sunny Dunes Rd & Calle Santa Cruz
- 3/20 Nextdoor Avenida Caballeros Pipeline Replacement Project Update