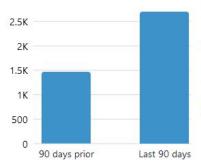

#### Desert Water Agency Facebook & Instagram Analytics March 2024

Total from last 90 days vs 90 days prior

Median post reach per media type (i) For posts created in the last 90 days

 Images
 217
 Alb

 Videos
 0
 0th