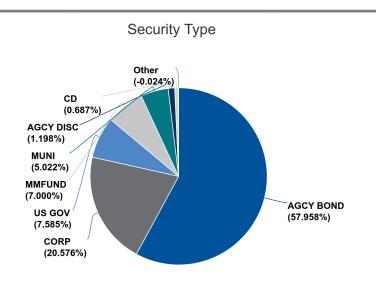

| Description                                | Amount          |
|---------|---------------------------------------------------|--------------------------------------------|-----------------|
| 2016    | State of California Department of Water Resources | State Water Project - March 2024           | \$ 1,295,303.00 |
| 2017    | Coachella Valley Water District                   | Whitewater Management - Cost Share         | \$ 128,658.73   |
| 2019    | Desert Water Agency                               | Operating Fund Reimbursement-February 2024 | \$ 189,872.12   |
| Total   |                                                   |                                            | \$ 1,613,833.85 |

A N A L Y T I C S<sub>®</sub>

## Monthly Investment Portfolio Report

As of 03/31/2024



Chart calculated by: PAR Value

#### AGCY BOND

| Description,<br>Broker                                  | Settle Date | Next Call Date | Effective Maturity | Final Maturity | PAR Value    | Original Cost | Market Value | Yield to Maturity |
|---------------------------------------------------------|-------------|----------------|--------------------|----------------|--------------|---------------|--------------|-------------------|
| FEDERAL AGRICULTURAL MORTGAGE CORP<br>Alamo Capital     | 09/14/2022  |                | 04/21/2025         | 04/21/2025     | 1,000,000.00 | 977,400.00    | 975,035.00   | 5.070%            |
| FEDERAL AGRICULTURAL MORTGAGE CORP<br>Piper Sandler     | 02/23/2022  | 08/23/2024     | 02/23/2027         | 02/23/2027     | 3,000,000.00 | 3,000,000.00  | 2,798