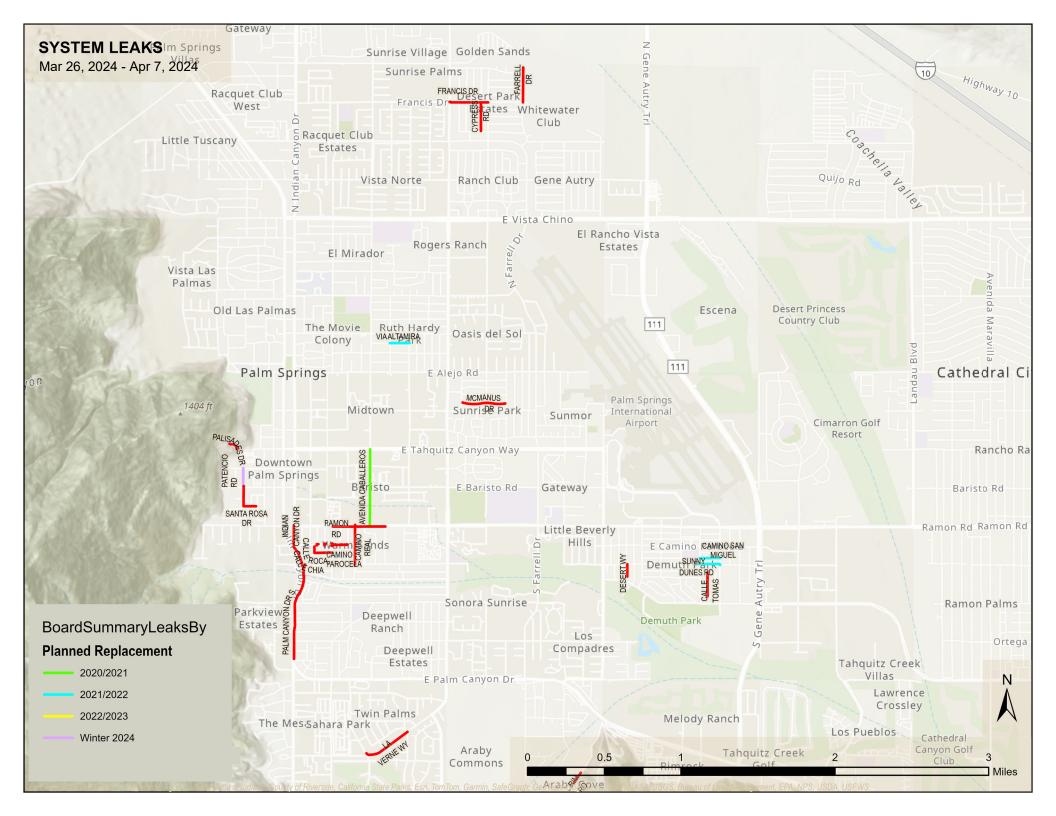

### Public Information Releases/eblasts/Customer Notifications

- 3/6 Nextdoor Emergency Pipeline Replacement Project
- 3/8 Nextdoor Emergency Pipeline Repair
- 3/8 Latest News on website Ramon Road Frontage Pipeline Replacement
- 3/8 Latest News on website National Groundwater Awareness Week
- 3/15 Nextdoor Twin Springs Condos Water Service Replacement
- 3/18 Latest News on website E. Sunny Dunes Road & Calle Santa Cruz Pipeline Replacement
- 3/18 Latest News on website Fix a Leak Week: Tips to Repair Drips
- 3/19 Nextdoor Pipeline Replacement Project near E Sunny Dunes Rd & Calle Santa Cruz
- 3/20 Nextdoor Avenida Caballeros Pipeline Replacement Project Update