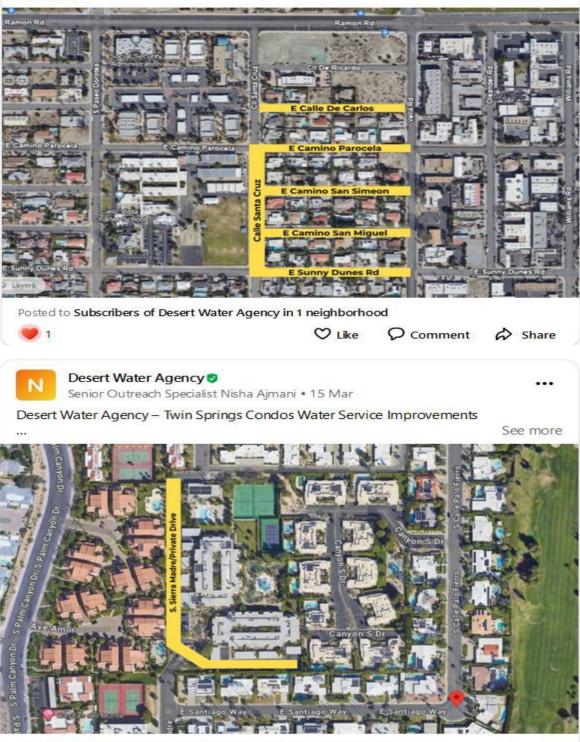

### Public Information Releases/eblasts/Customer Notifications

- 3/6 Nextdoor Emergency Pipeline Replacement Project
- 3/8 Nextdoor Emergency Pipeline Repair
- 3/8 Latest News on website Ramon Road Frontage Pipeline Replacement
- 3/8 Latest News on website National Groundwater Awareness Week
- 3/15 Nextdoor Twin Springs Condos Water Service Replacement
- 3/18 Latest News on website E. Sunny Dunes Road & Calle Santa Cruz Pipeline Replacement
- 3/18 Latest News on website Fix a Leak Week: Tips to Repair Drips
- 3/19 Nextdoor Pipeline Replacement Project near E Sunny Dunes Rd & Calle Santa Cruz
- 3/20 Nextdoor Avenida Caballeros Pipeline Replacement Project Update