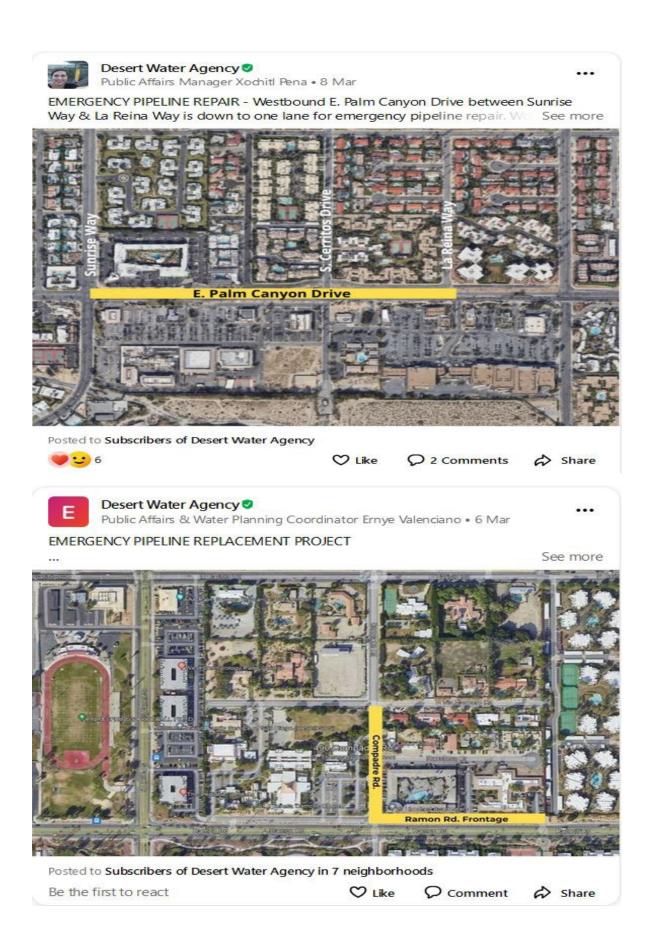

### Public Information Releases/eblasts/Customer Notifications

- 3/6 Nextdoor Emergency Pipeline Replacement Project
- 3/8 Nextdoor Emergency Pipeline Repair
- 3/8 Latest News on website Ramon Road Frontage Pipeline Replacement
- 3/8 Latest News on website National Groundwater Awareness Week
- 3/15 Nextdoor Twin Springs Condos Water Service Replacement
- 3/18 Latest News on website E. Sunny Dunes Road & Calle Santa Cruz Pipeline Replacement
- 3/18 Latest News on website Fix a Leak Week: Tips to Repair Drips
- 3/19 Nextdoor Pipeline Replacement Project near E Sunny Dunes Rd & Calle Santa Cruz
- 3/20 Nextdoor Avenida Caballeros Pipeline Replacement Project Update