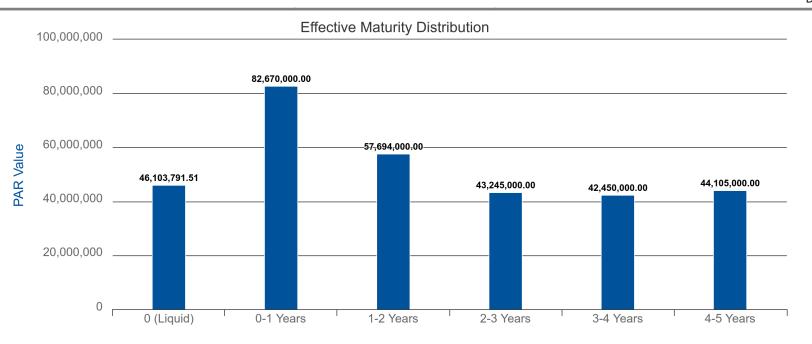

ts and special districts. This program offers local agencies the opportunity to participate in a major portfolio, which invests hundreds of millions of dollars, using the investment expertise of the state Treasurer's Office professional investment staff at no additional cost to the taxpayer or ratepayer. All Agency funds invested with LAIF are available for withdrawal upon demand and may not be altered, impaired or denied in any way (California Government Code Section 16429.4).

# Market Value Source

Current market values are provided by Clearwater Analytics for all investment types other than LAIF. LAIF market values are recorded at PAR value.

Esther Saenz Finance Director Desert Water Agency

# A N A L Y T I C S<sub>®</sub>

# Effective Maturity Distribution Summary

As of 03/31/2024



#### 0 (Liquid)

| DWA Fund        | Account   | Identifier | Description            | Security Type | PAR Value Ending Eff<br>Maturity | ective Final Maturity |
|-----------------|-----------|------------|------------------------|---------------|----------------------------------|-----------------------|
| General Fund    |           |            |                        | MMFUND        | 17,534,653.29 03/31/2024         | 4 03/31/2024          |
| Operating Fund  | LAIF - OP | LAIFMMF    | LAIF Money Market Fund | MMFUND        | 26,942,807.88 03/31/2024         | 4 03/31/2024          |
| Wastewater Fund | LAIF - WW | LAIFMMF    | LAIF Money Market Fund | MMFUND        | 1,626,330.34 03/31/2024          | 4 03/31/2024          |
|                 |           |            |