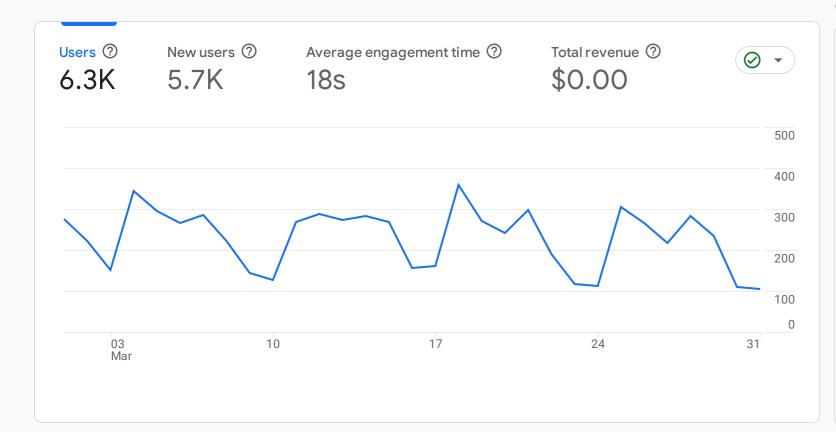

## Water waste:

- 46 Total complaints submitted
- 13 Contacts to customers
- 23 Site inspections scheduled
- 2 Citations
- 1 Citations Waived

DWA Analytics DWA main site - GA4

#### A All Users Add comparison +