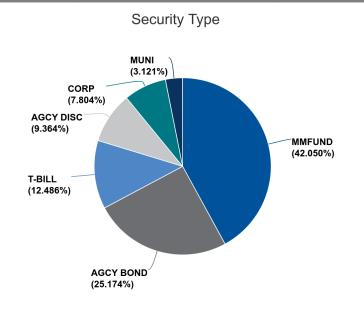

| \$<br>10,723.32  |
| 1726    | National Safety Services Inc    | Annual Training                              | \$<br>33,690.00  |
| 1731    | Orange County Winwater Works    | Inventory Items                              | \$<br>12,442.98  |
| 1751    | Thatcher Company of California  | Water service supplies                       | \$<br>21,381.02  |
| 1759    | United Water Works INC          | Water service supplies                       | \$<br>48,726.71  |
| 1770    | Z & L Paving Inc                | Paving                                       | \$<br>12,834.00  |
| Total   |                                 |                                              | \$<br>896,113.64 |

A N A L Y T I C S.

## Monthly Investment Portfolio Report

As of 03/31/2024

Dated: 04/09/2024



Chart calculated by: PAR Value

#### MMFUND

| Description,<br>Broker              | Settle Date | Next Call Date | Effective Maturity | Final Maturity | PAR Value     | Original Cost | Market Value  | Yield to Maturity |
|-------------------------------------|-------------|----------------|--------------------|----------------|---------------|---------------|---------------|-------------------|
| LAIF Money Market Fund<br>LAIF - OP |             |                | 03/31/2024         | 03/31/2024     | 26,942,807.88 | 26,942,807.88 | 26,942,807.88 |                   |
| LAIF Money Market Fund<br>LAIF - OP |             |                | 03/31/2024         | 03/31/2024     | 26,942,807.88 | 26,942,807.88 | 26,942,807.88 |                   |

#### AGCY BOND

| Description,<br>Broker