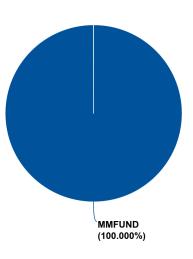

,000 DESERT\_WATER



|         |                                 |                                              | March 2024       |
|---------|---------------------------------|----------------------------------------------|------------------|
| Check # | Name                            | Description                                  | Amount           |
| 3005    | Coachella Valley Water District | Wastewater Revenue Billing for January 2024  | \$<br>73,575.77  |
| 3007    | Coachella Valley Water District | Wastewater Revenue Billing for February 2024 | \$<br>73,587.53  |
| Total   |                                 |                                              | \$<br>147,163.30 |

# A N A L Y T I C S<sub>®</sub>

# Monthly Investment Portfolio Report

As of 03/31/2024

Security Type



MMFUND

Chart calculated by: PAR Value

| Description,<br>Broker              | Settle Date | Next Call Date | Effective Maturity | Final Maturity | PAR Value    | Original Cost | Market Value | Yield to Maturity |
|-------------------------------------|-------------|----------------|--------------------|----------------|--------------|---------------|--------------|-------------------|
| LAIF Money Market Fund<br>LAIF - WW |             |                | 03/31/2024         | 03/31/2024     | 1,626,330.34 | 1,626,330.34  | 1,626,330.34 |                   |
| LAIF Money Market Fund<br>LAIF - WW |             |                | 03/31/2024         | 03/31/2024     | 1,626,330.34 | 1,626,330.34  | 1,626,330.34 |                   |

\* Grouped by: Security Type. \* Groups Sorted by: Ending