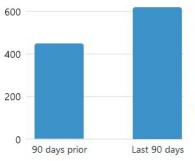

#### Engagement

Post reactions, comments and shares (i)

## 620 ↑ 38.4%

Total from last 90 days vs 90 days prior