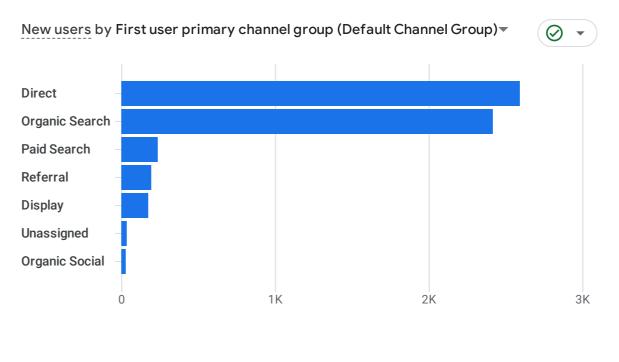

#### WHAT ARE YOUR TOP CAMPAIGNS?

| Sessions - by<br>Session primary channel group | Ø •      |
|------------------------------------------------|----------|
| SESSION PRIMARY CHAN                           | SESSIONS |
| Organic Search                                 | 4.1K     |
| Direct                                         | 3.9K     |
| Referral                                       | 397      |
| Paid Search                                    | 313      |
| Display                                        | 211      |
| Unassigned                                     | 81       |
| Organic Social                                 | 63       |