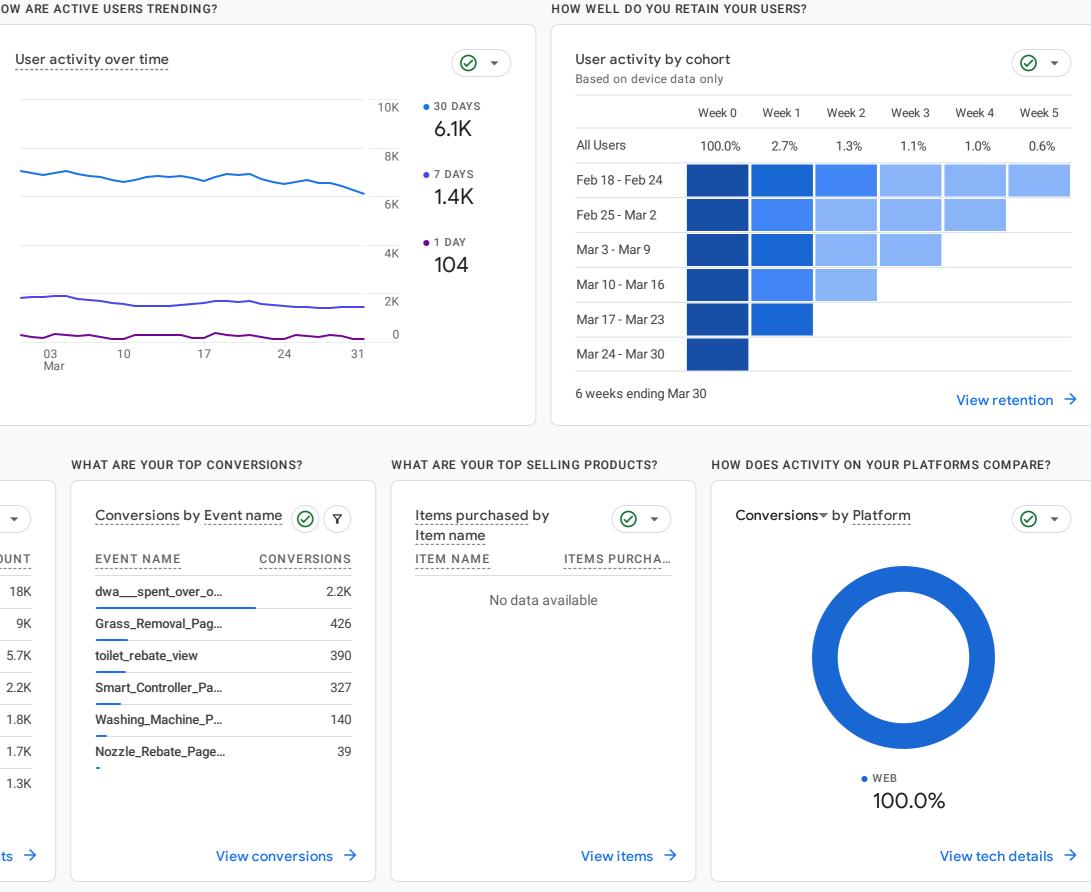

Australia

**United States** 

WHERE DO YOUR NEW USERS COME FROM?

HOW ARE ACTIVE USERS TRENDING?

WHICH PAGES AND SCREENS GET THE MOST VIEWS?

| Views by Page title and screen class | ⊘ •   |
|--------------------------------------|-------|
| PAGE TITLE AND SCREEN CLASS          | VIEWS |
| Desert Water Agency   Desert Water   | 5.5K  |
| Pay My Bill   Desert Water Agency    | 2.3K  |
| Start Service   Desert Water Agency  | 1.3K  |
| library   Desert Water Agency        | 926   |
| Desert Water Conservation Incentive  | 784   |
| {{Content.data.Page[0].PageTitle}}   | 500   |
| Start Stop Service   Desert Water Ag | 435   |

View pages and screens  $\rightarrow$ 

WHAT ARE YOUR TOP EVENTS?

View countries  $\rightarrow$ 

| EVENT NAME      | EVENT COUN |
|-----------------|------------|
| page_view       | 18         |
| session_start   | 91         |
| first_visit     | 5.71       |
| dwaspent_over_o | 2.2        |
| user_engagement | 1.8        |
| click           | 1.7        |
| scroll          | 1.3        |

Ø •

USERS

5.9K

77

75

24

23

17

13

| ONVERSIONS |
|------------|
| 2.2K       |
| 426        |
| 390        |
| 327        |
| 140        |
| 39         |
|            |