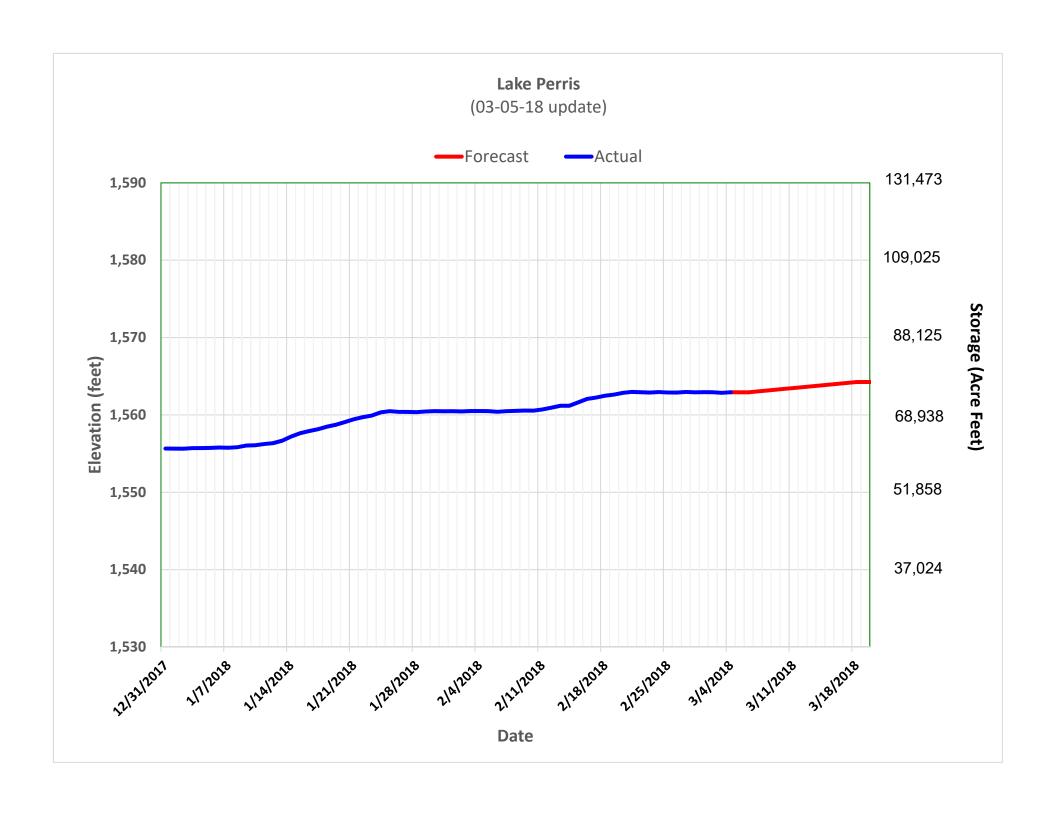

#### Lake Perris Update

Currently, the storage is 74,347 acre-feet (about elevation 1563 feet). DWR continues to assess the opportunity to increase storage in Lake Perris by ascertaining the availability of water and maximizing the flow in the Santa Ana Pipeline when necessary. (See attached graph)

#### **Brief Description of Operational Change:**

DWR plans to start increasing storage at approximately 100 cfs until 1568 feet is reached. Currently, the storage is 74,347 acre-feet (about elevation 1563 feet). DWR continues to assess the opportunity to increase storage in Lake Perris by ascertaining the availability of water and maximizing the flow in the Santa Ana Pipeline when necessary.

#### Forecast of Lake Perris Storage (Elevation):

Lake Perris storage is currently slightly below 74,500 acre-feet (about elevation 1563 feet) and will increase to approximately 77,000 acre-feet (elevation 1,564 feet) by March 18.