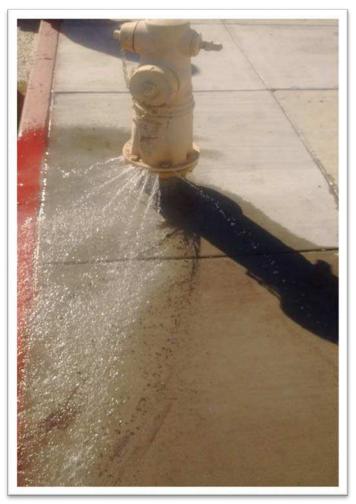

Whitewater Hydro Plant

Mr. Krause reported on March 1 at 10:30 a.m., Construction Hit Hydrant staff responded to a hit fire hydrant on San Rafael Dr., west of north Indian Canyon Dr. Staff replaced the hydrant and put it back into service. The water loss was a fully open 6-inch fire hydrant bury which ran for approximately 60 minutes. A police report was made.