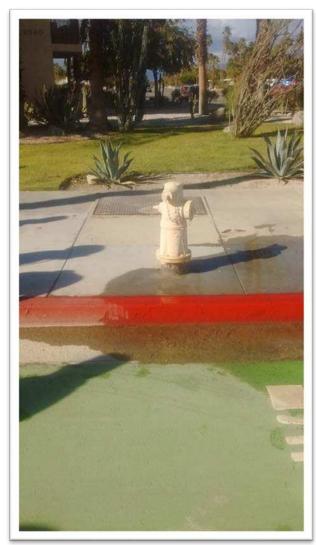

Whitewater Hydro Plant

Mr. Krause reported on March 1 at 10:30 a.m., Construction Hit Hydrant staff responded to a hit fire hydrant on San Rafael Dr., west of north Indian Canyon Dr. Staff replaced the hydrant and put it back into service. The water loss was a fully open 6-inch fire hydrant bury which ran for approximately 60 minutes. A police report was made.