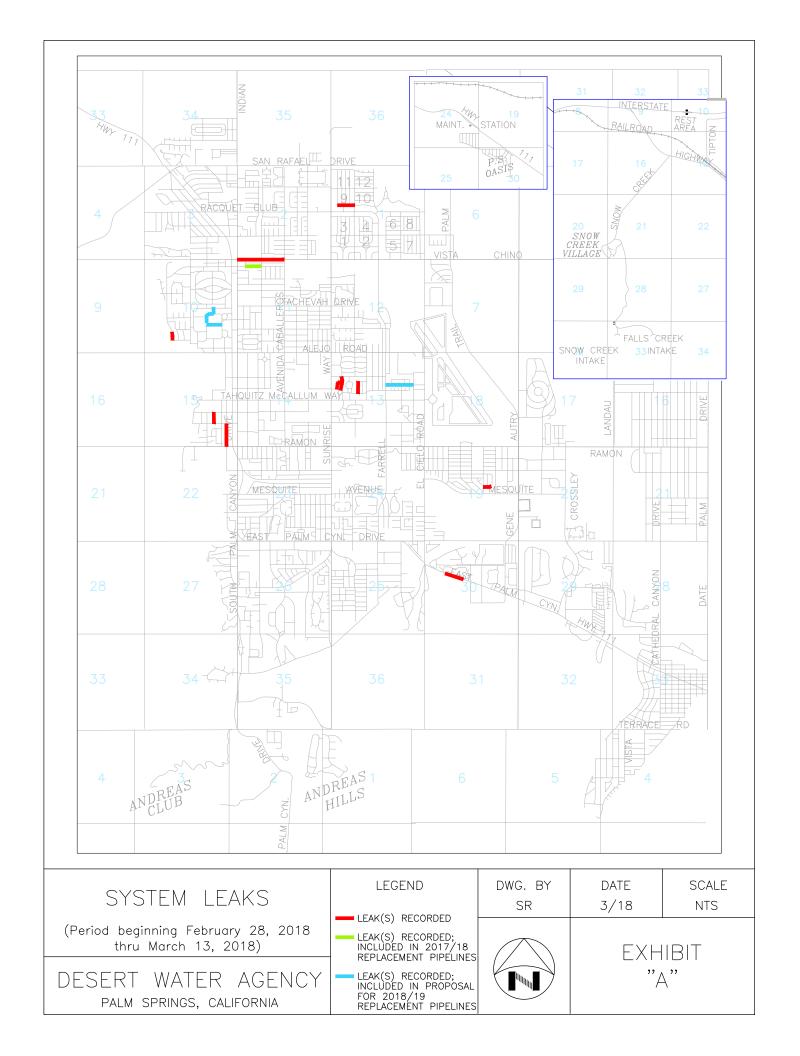

Whitewater Hydro Plant

Mr. Krause reported on March 1 at 10:30 a.m., Construction Hit Hydrant staff responded to a hit fire hydrant on San Rafael Dr., west of north Indian Canyon Dr. Staff replaced the hydrant and put it back into service. The water loss was a fully open 6-inch fire hydrant bury which ran for approximately 60 minutes. A police report was made.

**GM Report** (Cont.) Butterfly Garden

Concluding his report, Mr. Krause noted the current system leak data, and meetings and activities he participated in during the past several weeks.

System Leak Data, General Manager's Meetings & Activities

| SYSTEM LEAK DATA                                         |        |    |  |  |  |  |  |  |  |
|----------------------------------------------------------|--------|----|--|--|--|--|--|--|--|
| (PERIOD BEGINNING FEBRUARY 28, 2018 THRU MARCH 13, 2018) |        |    |  |  |  |  |  |  |  |
| STREET NAME QUARTER SECTION NUMBER OF LEAKS              |        |    |  |  |  |  |  |  |  |
| LIVMOR AVE                                               | 4413NE | 4  |  |  |  |  |  |  |  |
| MOUNTAIN VIEW RD                                         | 4410SE | 2  |  |  |  |  |  |  |  |
| LUGO RD                                                  | 4415SE | 2  |  |  |  |  |  |  |  |
| CHUCKWALLA RD                                            | 4411NW | 1  |  |  |  |  |  |  |  |
| MISSION RD (5")                                          | 4410SE | 1  |  |  |  |  |  |  |  |
| CAHUILLA RD (5")                                         | 4410SE | 1  |  |  |  |  |  |  |  |
| DEL LAGO RD                                              | 4401NW | 1  |  |  |  |  |  |  |  |
| LURING DR                                                | 4413NW | 1  |  |  |  |  |  |  |  |
| MICHELLE RD                                              | 4413NW | 1  |  |  |  |  |  |  |  |
| ROSE AVE                                                 | 4401SW | 1  |  |  |  |  |  |  |  |
| VISTA CHINO (20")                                        | 4411NW | 1  |  |  |  |  |  |  |  |
| SATURMINO DR                                             | 4413NW | 1  |  |  |  |  |  |  |  |
| E PALM CANYON DR                                         | 4530NW | 1  |  |  |  |  |  |  |  |
| BELARDO RD                                               | 4415SE | 1  |  |  |  |  |  |  |  |
| PASEO CAROLETA                                           | 4519NE | 1  |  |  |  |  |  |  |  |
| TOTAL LEAKS IN SYSTEM:                                   |        | 20 |  |  |  |  |  |  |  |

<sup>\*</sup> Streets highlighted in green are scheduled to be replaced as part of the

#### 2017/2018 Replacement Pipeline Project

\* Streets highlighted in blue are being proposed as part of the 2018/2019 Replacement Pipeline Project