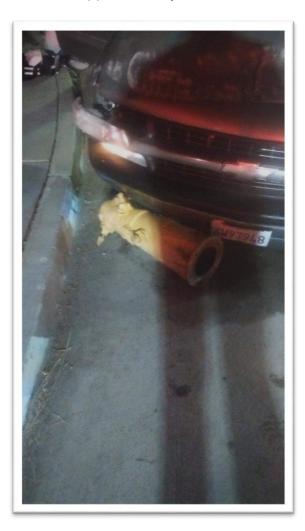

Carpet Replacement

Mr. Krause reported on January 15 at approximately 7:00 a.m., construction responded to a hit fire hydrant on the 500 block of Yorba Rd. Staff replaced the gasket, breakaway bolts and put the hydrant back into service. The estimated water loss was based on a fully open 6-inch fire hydrant bury which ran for approximately 40 minutes. A police report was filed.

On February 15 at approximately 9:30 p.m., stand-by responded to a hit fire hydrant on Gene Autry Trail in front of the Desert Sun Newspaper building. Staff replaced the fire hydrant and put it back in service. A police report was made and the water loss was from a fully open fire hydrant bury which ran for approximately 40 minutes.