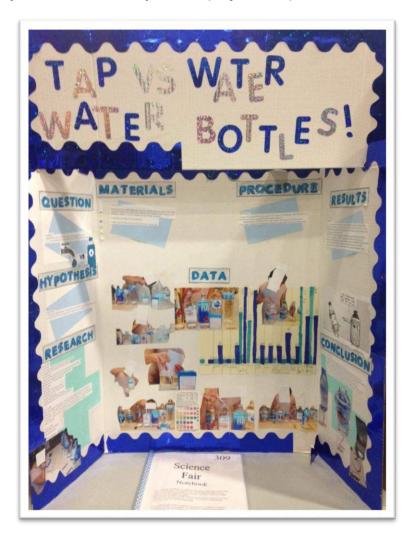

## GENERAL MANAGER'S REPORT FEBRUARY 20, 2018

On February 6, Outreach & Conservation Associate Petek was a judge for Palm Springs Unified School District's Science Fair. DWA gave a special award to a fourth grade student, Victoria Espinoza, from Sunny Sands Elementary for her project, "Tap Water versus Water Bottles."