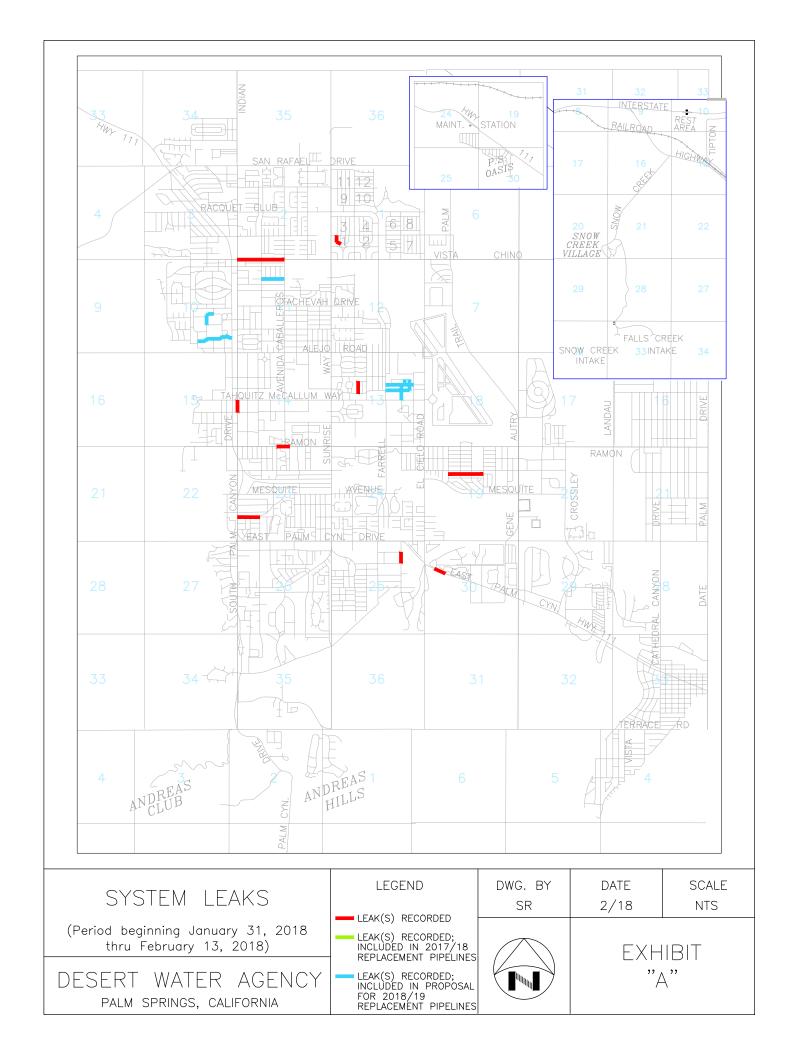

## SYSTEM LEAK DATA

(PERIOD BEGINNING JANUARY 31, 2018 THRU FEBRUARY 13, 2018)

| (PERIOD BEGINNING JANUARY 31, | 3, 2018)        |                 |
|-------------------------------|-----------------|-----------------|
| STREET NAME                   | QUARTER SECTION | NUMBER OF LEAKS |
| CHIA RD                       | 4411NW          | 6               |
| LIVMOR AVE                    | 4413NE          | 2               |
| MISSION RD (5")               | 4410SE          | 2               |
| MERITO PL                     | 4410SE          | 2               |
| INDIAN CANYON DR (10")        | 4415SE          | 2               |
| E PALM CANYON DR              | 4530NW          | 2               |
| LOUELLA RD                    | 4413NE          | 1               |
| SYBIL RD                      | 4413NE          | 1               |
| ANDREAS RD                    | 4413NE          | 1               |
| AIRLANE DR                    | 4413NE          | 1               |
| HERMOSA PL                    | 4410SE          | 1               |
| SONORA RD                     | 4423SW          | 1               |
| RAMON RD                      | 4423NE          | 1               |
| ARABY DR                      | 4425NE          | 1               |
| MICHELLE RD                   | 4413NW          | 1               |
| CALLE SAN ANTONIO             | 4519NW          | 1               |
| E NICOLA RD                   | 4401SW          | 1               |
| VISTA CHINO (20")             | 4411NW          | 1               |
| TOTAL LEAKS IN SYSTEM:        |                 | 28              |

<sup>\*</sup> Streets highlighted in green are scheduled to be replaced as part of the 2017/2018 Replacement Pipeline Project

<sup>\*</sup> Streets highlighted in blue are being proposed as part of the 2018/2019 Replacement Pipeline Project