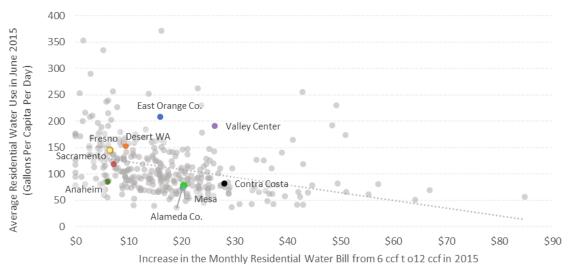

## 8. ITEMS FOR DISCUSSION

| A. November Water Reduction Figures                               | KRAUSE         |
|-------------------------------------------------------------------|----------------|
| B. Annual Reporting of Back-Up Facility and Capacity Charges      | <b>KRIEGER</b> |
| C. UNC Chapel Hill Study on Drought Water Use and Rate Structures | KRAUSE         |