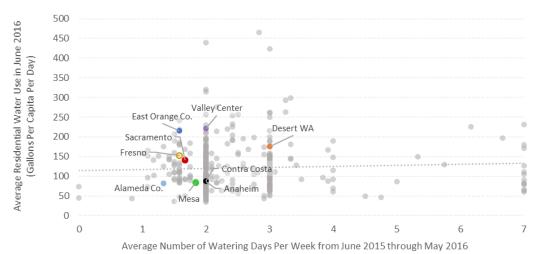

## 8. ITEMS FOR DISCUSSION

| A. November Water Reduction Figures                               | KRAUSE         |
|-------------------------------------------------------------------|----------------|
| B. Annual Reporting of Back-Up Facility and Capacity Charges      | <b>KRIEGER</b> |
| C. UNC Chapel Hill Study on Drought Water Use and Rate Structures | KRAUSE         |