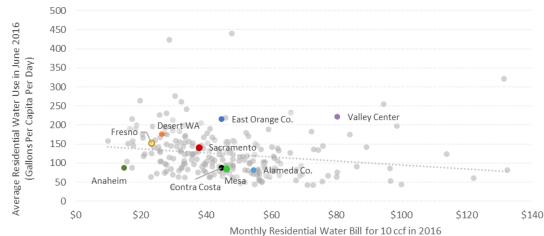

17980. President Cioffi asked General Manager Krause to report on the October production report.

October Production

Mr. Krause reported that the Agency and its customers achieved a 16% reduction in potable water production during October 2017 compared to the same month in 2013. He noted the cumulative savings June 2016 through current is 19%. He also noted the amount of fresh water outflow to the ocean was 677,716-acre feet.