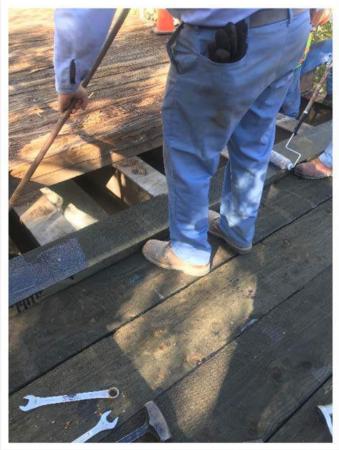

## Snow Creek Bridge Deck Replacement:

On December 5, 2017, DWA begun work to replace the lumber for Snow Creek Bridge. The project required 44 pieces of pressure treated Douglas Fir lumber that are 12" wide, 10" thick, and 14' long. The wood was treated with an additional wood preservation as it was installed to extend the life. The wood from the bridge deck had not been replaced since its construction in the early 90's.