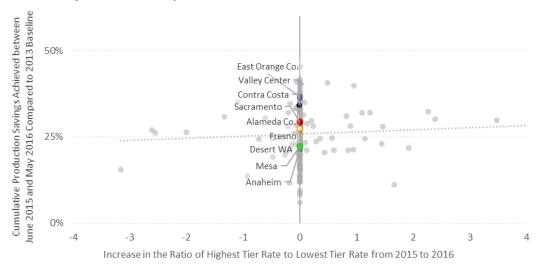

## 8. ITEMS FOR DISCUSSION

| A. November Water Reduction Figures                               | KRAUSE         |
|-------------------------------------------------------------------|----------------|
| B. Annual Reporting of Back-Up Facility and Capacity Charges      | <b>KRIEGER</b> |
| C. UNC Chapel Hill Study on Drought Water Use and Rate Structures | KRAUSE         |