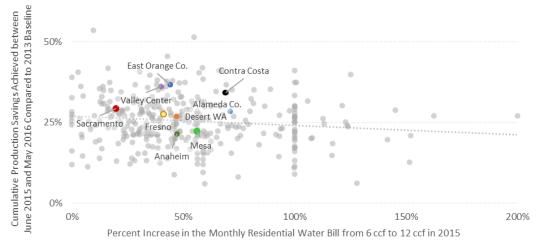

17980. President Cioffi asked General Manager Krause to report on the October production report.

October Production

Mr. Krause reported that the Agency and its customers achieved a 16% reduction in potable water production during October 2017 compared to the same month in 2013. He noted the cumulative savings June 2016 through current is 19%. He also noted the amount of fresh water outflow to the ocean was 677,716-acre feet.