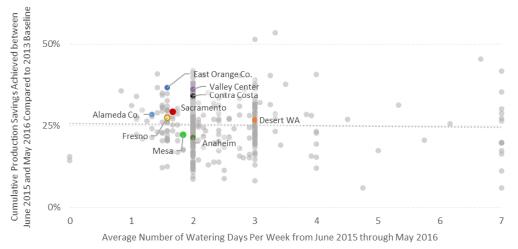

## 8. ITEMS FOR DISCUSSION

| A. November Water Reduction Figures                               | KRAUSE         |
|-------------------------------------------------------------------|----------------|
| B. Annual Reporting of Back-Up Facility and Capacity Charges      | <b>KRIEGER</b> |
| C. UNC Chapel Hill Study on Drought Water Use and Rate Structures | KRAUSE         |