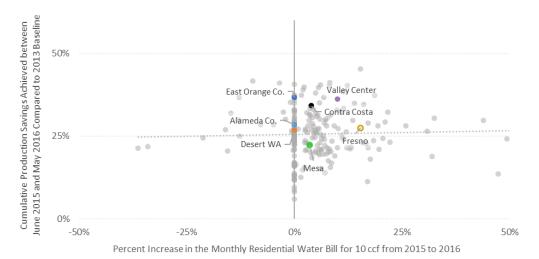

17980. President Cioffi asked General Manager Krause to report on the October production report.

October Production

Mr. Krause reported that the Agency and its customers achieved a 16% reduction in potable water production during October 2017 compared to the same month in 2013. He noted the cumulative savings June 2016 through current is 19%. He also noted the amount of fresh water outflow to the ocean was 677,716-acre feet.