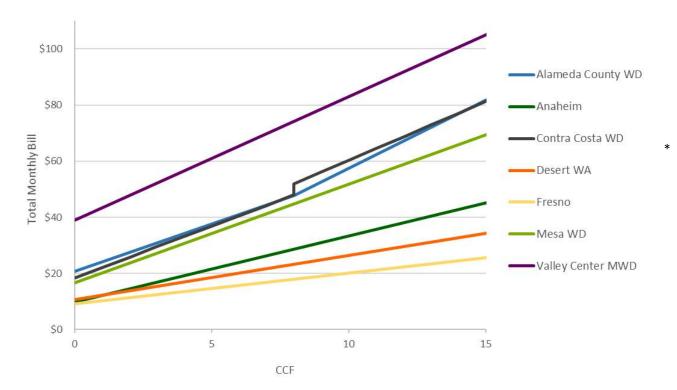

## 8. ITEMS FOR DISCUSSION

| A. November Water Reduction Figures                               | KRAUSE         |
|-------------------------------------------------------------------|----------------|
| B. Annual Reporting of Back-Up Facility and Capacity Charges      | <b>KRIEGER</b> |
| C. UNC Chapel Hill Study on Drought Water Use and Rate Structures | KRAUSE         |