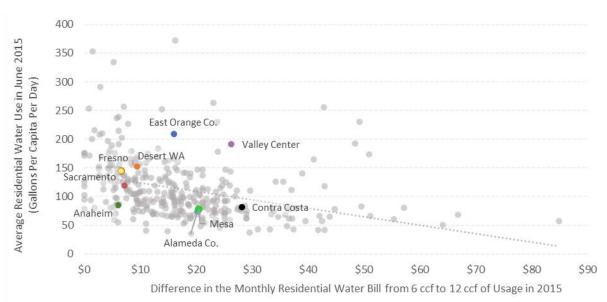

## 8. ITEMS FOR DISCUSSION

| A. November Water Reduction Figures                               | KRAUSE         |
|-------------------------------------------------------------------|----------------|
| B. Annual Reporting of Back-Up Facility and Capacity Charges      | <b>KRIEGER</b> |
| C. UNC Chapel Hill Study on Drought Water Use and Rate Structures | KRAUSE         |