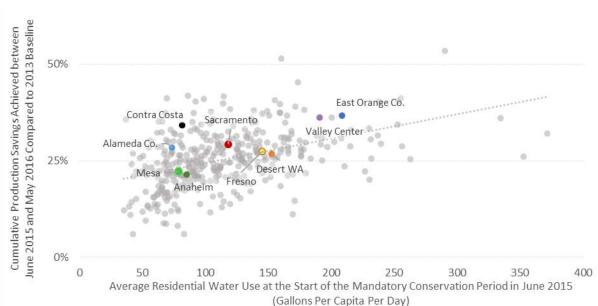

17980. President Cioffi asked General Manager Krause to report on the October production report.

October Production

Mr. Krause reported that the Agency and its customers achieved a 16% reduction in potable water production during October 2017 compared to the same month in 2013. He noted the cumulative savings June 2016 through current is 19%. He also noted the amount of fresh water outflow to the ocean was 677,716-acre feet.