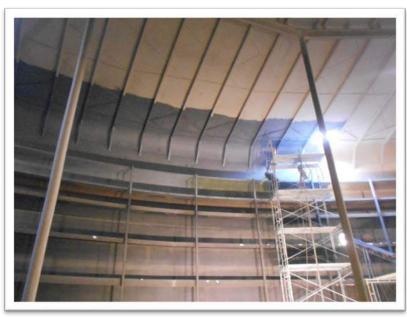

## 2017/2018 Potable Water Reservoir Maintenance (12 M.G. Palm Springs North Reservoir No. 2)

The Agency is currently in the process of recoating the interior and repainting the exterior of the 12 M.G. Palm Springs North Reservoir as part of its annual reservoir maintenance program. The 12 M.G. reservoir was built in 1982.

Currently, the contractor is in the process of blasting and priming the existing epoxy coated surfaces (i.e. interior roof and shell between the upper two stiffener rings) on the interior of the reservoir. The tentative completion date for this project, per the contract completion schedule, is May 15, 2018.