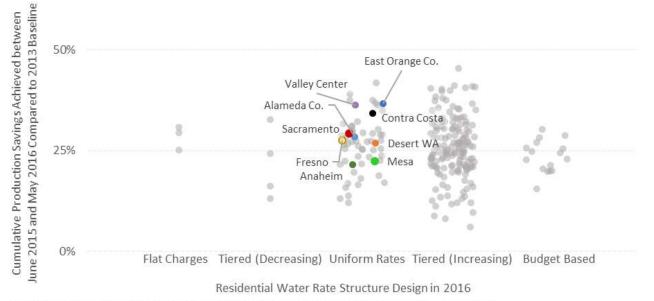

## 8. ITEMS FOR DISCUSSION

| A. November Water Reduction Figures                               | KRAUSE         |
|-------------------------------------------------------------------|----------------|
| B. Annual Reporting of Back-Up Facility and Capacity Charges      | <b>KRIEGER</b> |
| C. UNC Chapel Hill Study on Drought Water Use and Rate Structures | KRAUSE         |