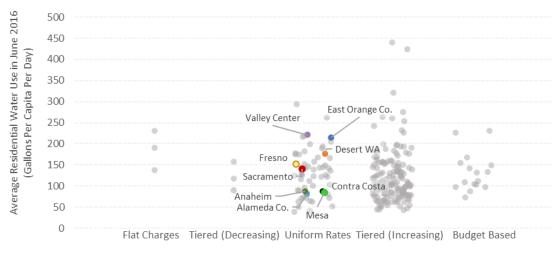

## 8. ITEMS FOR DISCUSSION

| A. November Water Reduction Figures                               | KRAUSE         |
|-------------------------------------------------------------------|----------------|
| B. Annual Reporting of Back-Up Facility and Capacity Charges      | <b>KRIEGER</b> |
| C. UNC Chapel Hill Study on Drought Water Use and Rate Structures | KRAUSE         |