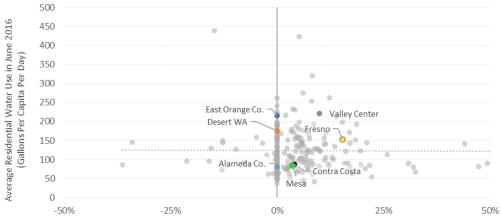

17980. President Cioffi asked General Manager Krause to report on the October production report.

October Production

Mr. Krause reported that the Agency and its customers achieved a 16% reduction in potable water production during October 2017 compared to the same month in 2013. He noted the cumulative savings June 2016 through current is 19%. He also noted the amount of fresh water outflow to the ocean was 677,716-acre feet.