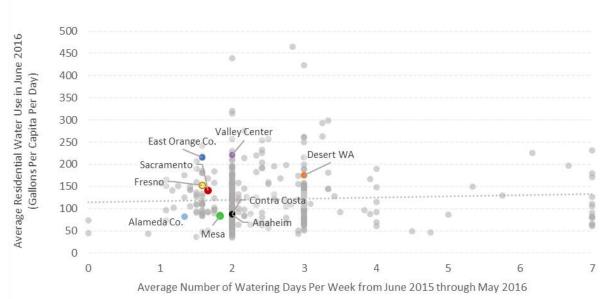

## 8. ITEMS FOR DISCUSSION

| A. November Water Reduction Figures                               | KRAUSE         |
|-------------------------------------------------------------------|----------------|
| B. Annual Reporting of Back-Up Facility and Capacity Charges      | <b>KRIEGER</b> |
| C. UNC Chapel Hill Study on Drought Water Use and Rate Structures | KRAUSE         |