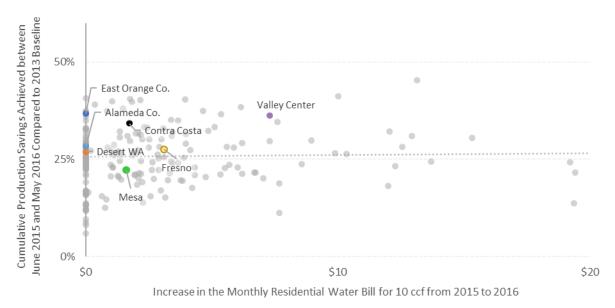

## 8. ITEMS FOR DISCUSSION

| A. November Water Reduction Figures                               | KRAUSE         |
|-------------------------------------------------------------------|----------------|
| B. Annual Reporting of Back-Up Facility and Capacity Charges      | <b>KRIEGER</b> |
| C. UNC Chapel Hill Study on Drought Water Use and Rate Structures | KRAUSE         |