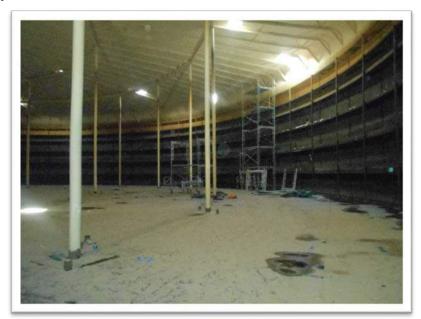

## 2017/2018 Potable Water Reservoir Maintenance (12 M.G. Palm Springs North Reservoir No. 2)

The Agency is currently in the process of recoating the interior and repainting the exterior of the 12 M.G. Palm Springs North Reservoir as part of its annual reservoir maintenance program. The 12 M.G. reservoir was built in 1982.

Currently, the contractor is in the process of blasting and priming the existing epoxy coated surfaces (i.e. interior roof and shell between the upper two stiffener rings) on the interior of the reservoir. The tentative completion date for this project, per the contract completion schedule, is May 15, 2018.