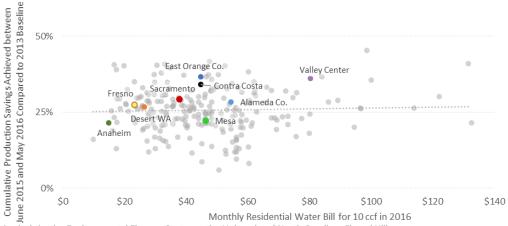

17980. President Cioffi asked General Manager Krause to report on the October production report.

October Production

Mr. Krause reported that the Agency and its customers achieved a 16% reduction in potable water production during October 2017 compared to the same month in 2013. He noted the cumulative savings June 2016 through current is 19%. He also noted the amount of fresh water outflow to the ocean was 677,716-acre feet.