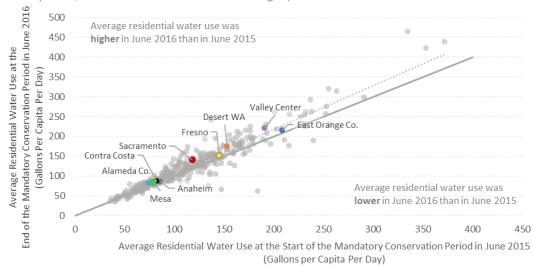

17980. President Cioffi asked General Manager Krause to report on the October production report.

October Production

Mr. Krause reported that the Agency and its customers achieved a 16% reduction in potable water production during October 2017 compared to the same month in 2013. He noted the cumulative savings June 2016 through current is 19%. He also noted the amount of fresh water outflow to the ocean was 677,716-acre feet.