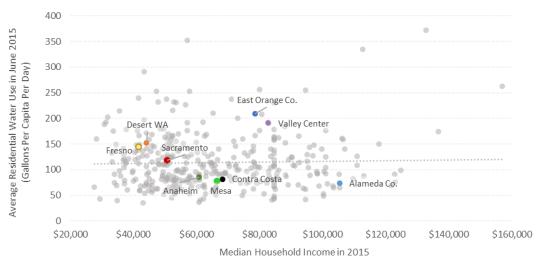

17980. President Cioffi asked General Manager Krause to report on the October production report.

October Production

Mr. Krause reported that the Agency and its customers achieved a 16% reduction in potable water production during October 2017 compared to the same month in 2013. He noted the cumulative savings June 2016 through current is 19%. He also noted the amount of fresh water outflow to the ocean was 677,716-acre feet.