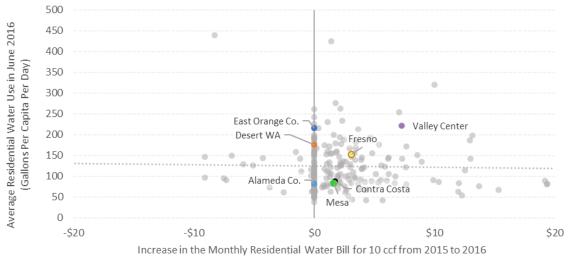

17980. President Cioffi asked General Manager Krause to report on the October production report.

October Production

Mr. Krause reported that the Agency and its customers achieved a 16% reduction in potable water production during October 2017 compared to the same month in 2013. He noted the cumulative savings June 2016 through current is 19%. He also noted the amount of fresh water outflow to the ocean was 677,716-acre feet.