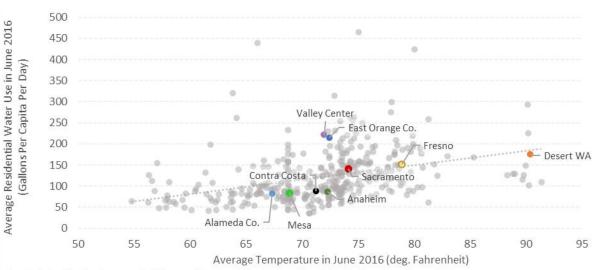

## 8. ITEMS FOR DISCUSSION

| A. November Water Reduction Figures                               | KRAUSE         |
|-------------------------------------------------------------------|----------------|
| B. Annual Reporting of Back-Up Facility and Capacity Charges      | <b>KRIEGER</b> |
| C. UNC Chapel Hill Study on Drought Water Use and Rate Structures | KRAUSE         |