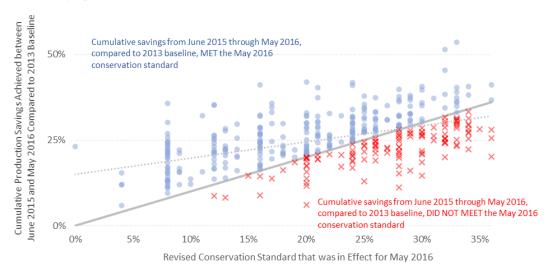

17980. President Cioffi asked General Manager Krause to report on the October production report.

October Production

Mr. Krause reported that the Agency and its customers achieved a 16% reduction in potable water production during October 2017 compared to the same month in 2013. He noted the cumulative savings June 2016 through current is 19%. He also noted the amount of fresh water outflow to the ocean was 677,716-acre feet.