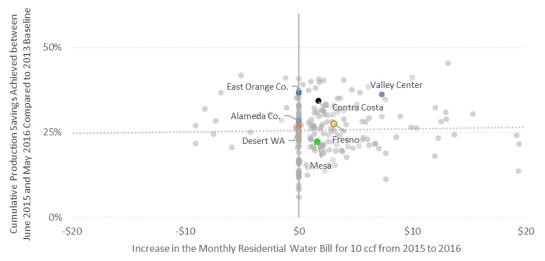

17980. President Cioffi asked General Manager Krause to report on the October production report.

October Production

Mr. Krause reported that the Agency and its customers achieved a 16% reduction in potable water production during October 2017 compared to the same month in 2013. He noted the cumulative savings June 2016 through current is 19%. He also noted the amount of fresh water outflow to the ocean was 677,716-acre feet.