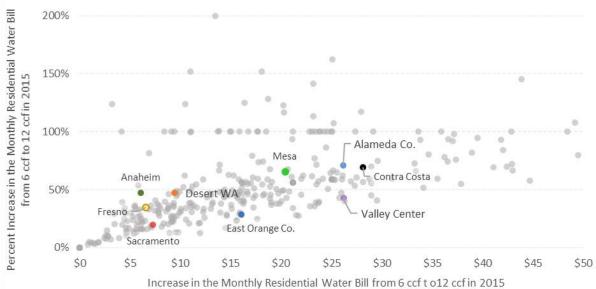

## 8. ITEMS FOR DISCUSSION

| A. November Water Reduction Figures                               | KRAUSE         |
|-------------------------------------------------------------------|----------------|
| B. Annual Reporting of Back-Up Facility and Capacity Charges      | <b>KRIEGER</b> |
| C. UNC Chapel Hill Study on Drought Water Use and Rate Structures | KRAUSE         |