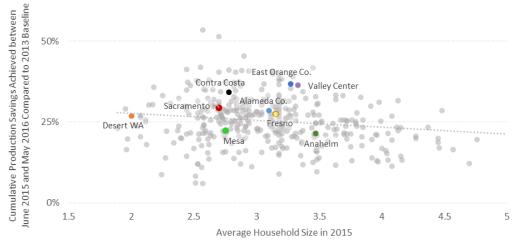

17980. President Cioffi asked General Manager Krause to report on the October production report.

October Production

Mr. Krause reported that the Agency and its customers achieved a 16% reduction in potable water production during October 2017 compared to the same month in 2013. He noted the cumulative savings June 2016 through current is 19%. He also noted the amount of fresh water outflow to the ocean was 677,716-acre feet.