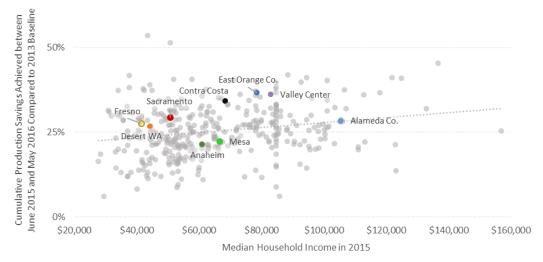

17980. President Cioffi asked General Manager Krause to report on the October production report.

October Production

Mr. Krause reported that the Agency and its customers achieved a 16% reduction in potable water production during October 2017 compared to the same month in 2013. He noted the cumulative savings June 2016 through current is 19%. He also noted the amount of fresh water outflow to the ocean was 677,716-acre feet.