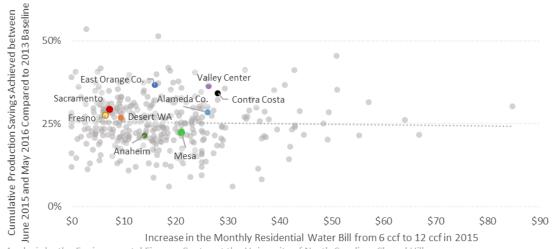

## 8. ITEMS FOR DISCUSSION

| A. November Water Reduction Figures                               | KRAUSE         |
|-------------------------------------------------------------------|----------------|
| B. Annual Reporting of Back-Up Facility and Capacity Charges      | <b>KRIEGER</b> |
| C. UNC Chapel Hill Study on Drought Water Use and Rate Structures | KRAUSE         |