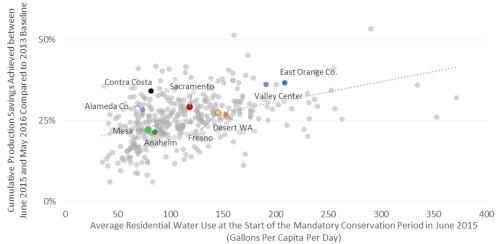

17980. President Cioffi asked General Manager Krause to report on the October production report.

October Production

Mr. Krause reported that the Agency and its customers achieved a 16% reduction in potable water production during October 2017 compared to the same month in 2013. He noted the cumulative savings June 2016 through current is 19%. He also noted the amount of fresh water outflow to the ocean was 677,716-acre feet.