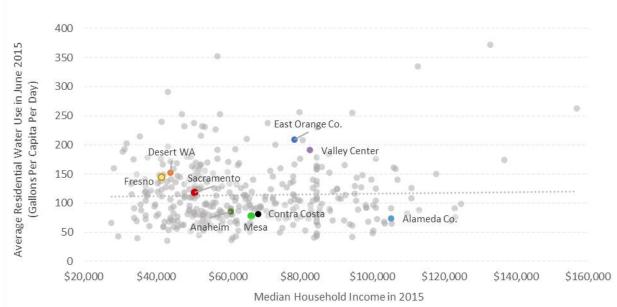

## 8. ITEMS FOR DISCUSSION

| A. November Water Reduction Figures                               | KRAUSE         |
|-------------------------------------------------------------------|----------------|
| B. Annual Reporting of Back-Up Facility and Capacity Charges      | <b>KRIEGER</b> |
| C. UNC Chapel Hill Study on Drought Water Use and Rate Structures | KRAUSE         |