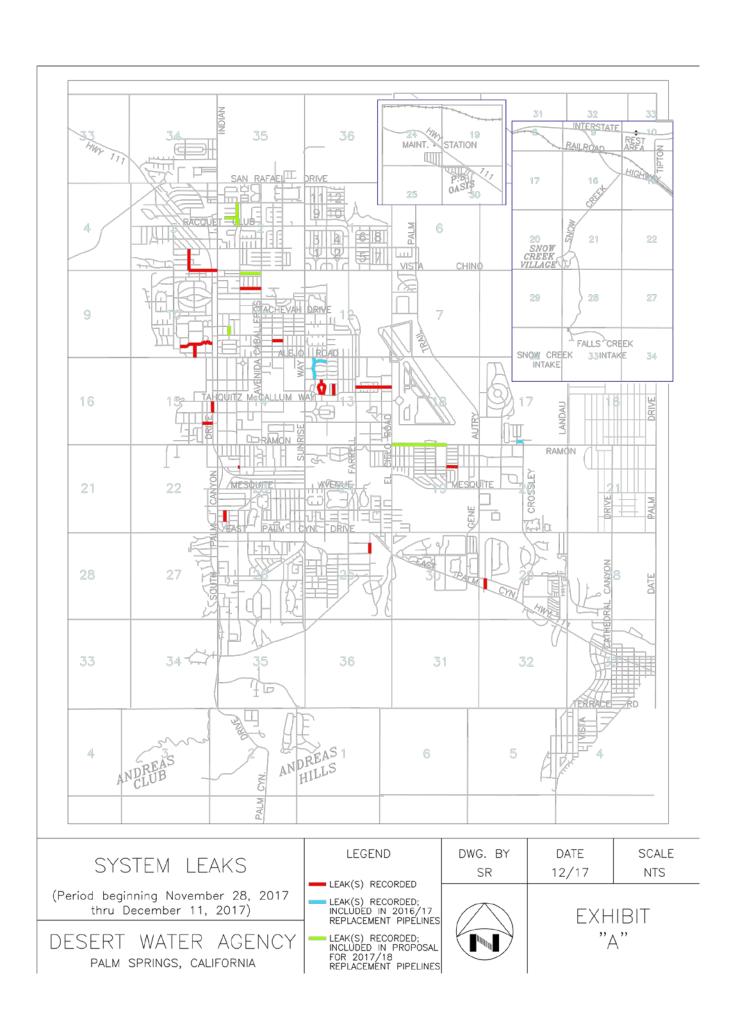

## **SYSTEM LEAK DATA**

(PERIOD BEGINNING NOVEMBER 28, 2017 THRU DECEMBER 11, 2017)

|                        |                 | 1               |
|------------------------|-----------------|-----------------|
| STREET NAME            | QUARTER SECTION | NUMBER OF LEAKS |
| CAHUILLA RD            | 4410SE          | 3               |
| RAMON RD               | 4519NW          | 2               |
| COTTONWOOD RD          | 4411NW          | 2               |
| DESERT WILLOW CIR      | 4402NW          | 2               |
| STARR RD               | 4402NW          | 2               |
| VISTA CHINO (20")      | 4410NE          | 2               |
| LIVMOR AVE (6"/4"/6")  | 4413NE          | 2               |
| VIA ALTAMIRA           | 4411SE          | 2               |
| INDIAN CANYON DR (10") | 4415SE          | 2               |
| MERITO PL              | 4410SE          | 2               |
| SATURMINO DR           | 4413NW          | 1               |
| BELDING DR             | 4413NW          | 1               |
| AVENIDA PALOS VERDES   | 4411SW          | 1               |
| VIA MIRALESTE          | 4411NW          | 1               |
| BARISTO RD             | 4415SE          | 1               |
| SUNNY DUNES RD         | 4519NE          | 1               |
| SUNNY DUNES RD         | 4423NW          | 1               |
| VIA DEL NORTE          | 4403SE          | 1               |
| VIA SOLEDAD            | 4423SW          | 1               |
| BROADMOOR DR (10")     | 4529SW          | 1               |
| CERRITOS DR            | 4413NW          | 1               |
| ARABY DR (6")          | 4425NE          | 1               |
| DEBBY DR               | 4413NW          | 1               |
| TOTAL LEAKS IN SYSTEM: |                 | 34              |

<sup>\*</sup> Streets highlighted in blue are being replaced as part of the 2016/2017 Replacement Pipeline Project

<sup>\*</sup> Streets highlighted in green are included as part of the proposed list of streets for the 2017/2018 Replacement Pipeline Project