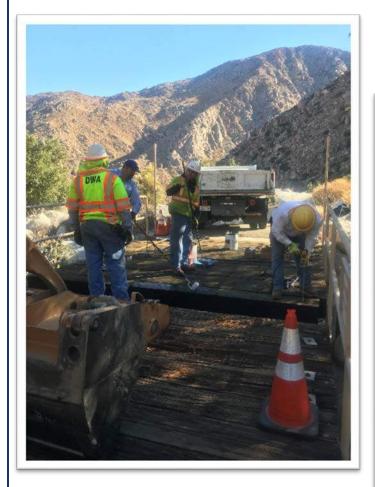

## Snow Creek Bridge Deck Replacement:

On December 5, 2017, DWA begun work to replace the lumber for Snow Creek Bridge. The project required 44 pieces of pressure treated Douglas Fir lumber that are 12" wide, 10" thick, and 14' long. The wood was treated with an additional wood preservation as it was installed to extend the life. The wood from the bridge deck had not been replaced since its construction in the early 90's.