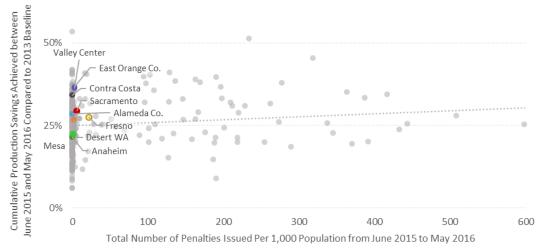

17980. President Cioffi asked General Manager Krause to report on the October production report.

October Production

Mr. Krause reported that the Agency and its customers achieved a 16% reduction in potable water production during October 2017 compared to the same month in 2013. He noted the cumulative savings June 2016 through current is 19%. He also noted the amount of fresh water outflow to the ocean was 677,716-acre feet.