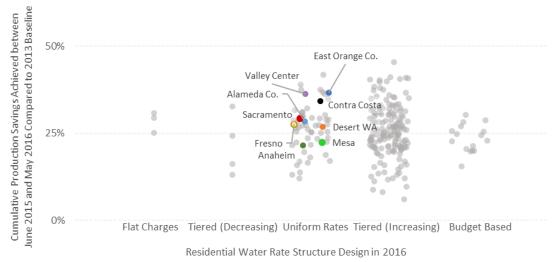

## 8. ITEMS FOR DISCUSSION

| A. November Water Reduction Figures                               | KRAUSE         |
|-------------------------------------------------------------------|----------------|
| B. Annual Reporting of Back-Up Facility and Capacity Charges      | <b>KRIEGER</b> |
| C. UNC Chapel Hill Study on Drought Water Use and Rate Structures | KRAUSE         |