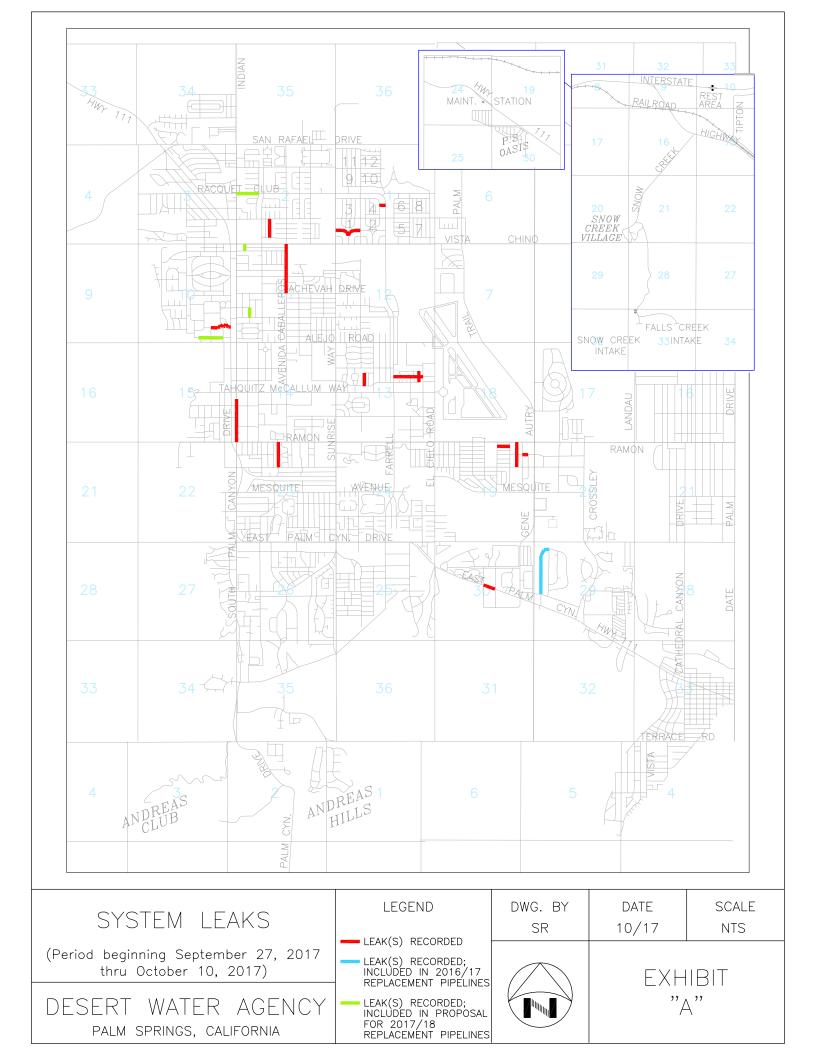

Concluding his report, Mr. Krause noted the current system leak data, and meetings and activities he participated in during the past several weeks.

17933. President Cioffi noted the minutes for the September 26, 2017 Conservation & Public Affairs Committee were provided in the Board's packet.

Facilities & Safety Update

System Leak Data, General Manager's Meetings & Activities

**Committee Reports** Conservation & Public Affairs 09/26/17

**Public Input** 

Maribel Hernandez

**Items for Action:** Request Adoption of Reso. 1172

| SYST                                                        | TEM LEAK DATA   |                 |  |  |  |  |  |  |
|-------------------------------------------------------------|-----------------|-----------------|--|--|--|--|--|--|
| (PERIOD BEGINNING SEPTEMBER 27, 2017 THRU OCTOBER 10, 2017) |                 |                 |  |  |  |  |  |  |
| STREET NAME                                                 | QUARTER SECTION | NUMBER OF LEAKS |  |  |  |  |  |  |
| AVENIDA CABALLEROS (20")                                    | 4411NW          | 4               |  |  |  |  |  |  |
| AIRLANE DR                                                  | 4413NE          | 3               |  |  |  |  |  |  |
| CHAPARRAL RD                                                | 4411NW          | 2               |  |  |  |  |  |  |
| RACQUET CLUB RD                                             | 4402NW          | 2               |  |  |  |  |  |  |
| OLEANDER RD                                                 | 4519NE          | 2               |  |  |  |  |  |  |
| CAMINO REAL                                                 | 4423NW          | 2               |  |  |  |  |  |  |
| BROADMOOR DR                                                | 4529NW          | 1               |  |  |  |  |  |  |
| AVENIDA PALOS VERDES                                        | 4411SW          | 1               |  |  |  |  |  |  |
| CHINO DR                                                    | 4410SE          | 1               |  |  |  |  |  |  |
| LIVMOR AVE (4")                                             | 4413NE          | 1               |  |  |  |  |  |  |
| DESERT PARK AVE                                             | 4401SW          | 1               |  |  |  |  |  |  |
| CALLE DE RICARDO                                            | 4519NE          | 1               |  |  |  |  |  |  |
| MERITO PL                                                   | 4410SE          | 1               |  |  |  |  |  |  |
| CLARK RD                                                    | 4401SW          | 1               |  |  |  |  |  |  |
| JACQUES RD                                                  | 4402SW          | 1               |  |  |  |  |  |  |
| CAMINO PAROCELA                                             | 4519NE          | 1               |  |  |  |  |  |  |
| MICHELLE RD                                                 | 4413NW          | 1               |  |  |  |  |  |  |
| E PALM CANYON DR                                            | 4530NE          | 1               |  |  |  |  |  |  |
| INDIAN CANYON DR                                            | 4414SW          | 1               |  |  |  |  |  |  |
| TOTAL LEAKS IN SYSTEM:                                      | •               | 28              |  |  |  |  |  |  |

\* Streets highlighted in blue are being replaced as part of the 2016/2017 Replacement Pipeline Project
\* Streets highlighted in green are included as part of the proposed list of streets for the 2017/2018 Replacement
Pipeline Project