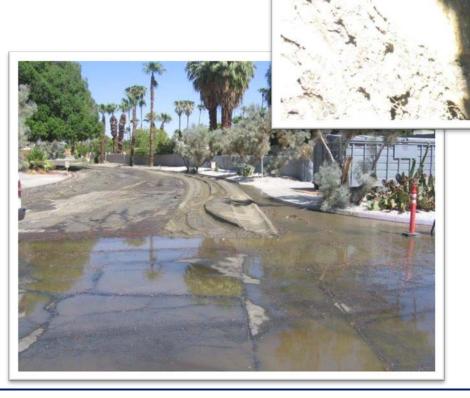

**United Way Campaign** - On September 15, United Way of the Desert held its Kick Off Luncheon and Awards ceremony. For the 6th year in a row, DWA was awarded the **Platinum Award.** And, since its inception, DWA continues as the **Water Challenge Winners**!!! Congratulations to the Board and staff for their continued generosity.